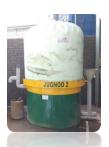

# PRE-FABRICATED COMPLETE SOLUTION Available in Various sizes

## Plug & Play - Modular Design

\*1 kg food waste = 2 kg cattle dung

- Long lasting, pre-fabricated design.
- Compact size, Requires no civil work, Easy assembly
- > Easy to relocate from one place to another.
- Available in various size based on your requirement
- Provides organic fertilizer for kitchen garden.
- Manual Food crusher (Optional)
- Multiple units can be connected in series for more waste