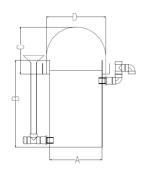

#### **DIMENSION**

| Model             | J40-0.25-0.5     | J40-0.5-1 | J40-1-2 | J40-1.5-3 | J40-2-4 | J40-4-8 |  |  |  |
|-------------------|------------------|-----------|---------|-----------|---------|---------|--|--|--|
|                   | Dimensions in MM |           |         |           |         |         |  |  |  |
| Digester Dia A    | 750              | 1050      | 1500    | 1750      | 1300    | 2300    |  |  |  |
| Digester Height B | 1250             | 1250      | 1250    | 1250      | 2000    | 2000    |  |  |  |
| Holder Dia C      | 850              | 1150      | 1600    | 1850      | 2150    | 2400    |  |  |  |
| Holder height D   | 675              | 775       | 900     | 1025      | 1150    | 1300    |  |  |  |