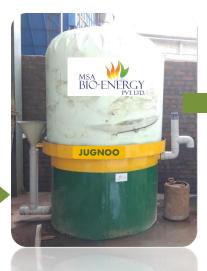

# PRE-FABRICATED COMPLETE SOLUTION Available in Various sizes

## Plug & Play - Modular Design

\*1 kg food waste = 2 kg cattle dung

- Long lasting, pre-fabricated design.
- Compact size, Requires no civil work, Easy assembly
- > Easy to relocate from one place to another.
- Available in various size based on your requirement
- Provides organic fertilizer for kitchen garden.
- Manual Food crusher (Optional)
- Multiple units can be connected in series for more waste

#### **DIMENSION**

| Model             | J40-0.25-0.5     | J40-0.5-1 | J40-1-2 | J40-1.5-3 | J40-2-4 | J40-4-8 |  |  |  |
|-------------------|------------------|-----------|---------|-----------|---------|---------|--|--|--|
|                   | Dimensions in MM |           |         |           |         |         |  |  |  |
| Digester Dia A    | 750              | 1050      | 1500    | 1750      | 1300    | 2300    |  |  |  |
| Digester Height B | 1250             | 1250      | 1250    | 1250      | 2000    | 2000    |  |  |  |
| Holder Dia C      | 850              | 1150      | 1600    | 1850      | 2150    | 2400    |  |  |  |
| Holder height D   | 675              | 775       | 900     | 1025      | 1150    | 1300    |  |  |  |

Ease of Installation, Easily Maintainable, Floor Mounted

Copyright: www.bioenergyindia.co